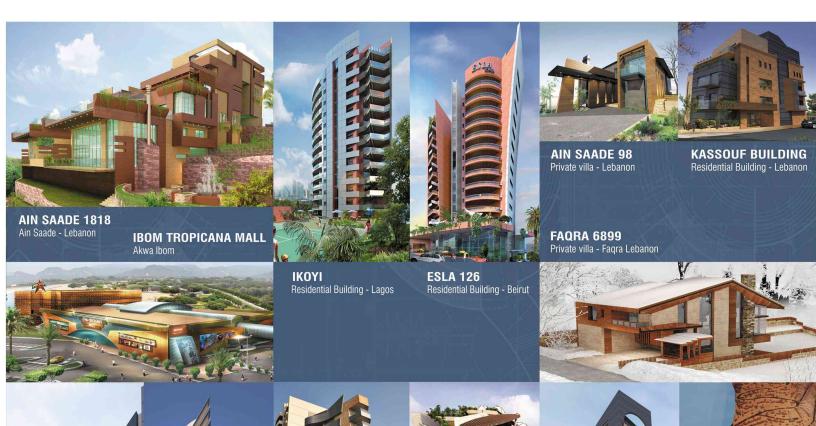

# Portfolio CHACCOUR CONSTRUCTION ADDITION IN ADMINISTRATION MANAGEMENT

#### **ARCHITECTURE PROJECTS:**

| PROJECT                                                                                         | LOCATION                | CATEGORY              | AREA                   |
|-------------------------------------------------------------------------------------------------|-------------------------|-----------------------|------------------------|
| Yenagoa Peace Park                                                                              | Nigeria                 | Sports & Leisure      | 40.000 m²              |
| Aqua Ibom Water Park and Dry Park                                                               | Nigeria                 | Sports & Leisure      | 45.000 m <sup>2</sup>  |
| Akwa Ibom Complex - Hotel, Convention center , Mall                                             | Uyo - Nigeria           | Sports & Leisure      | 80.000 m <sup>2</sup>  |
| Cite Du Basketeur                                                                               | Ain Saadeh, Lebanon     | Sports & Leisure      | 20.000 m <sup>2</sup>  |
| Convention Center                                                                               | Uyo - Nigeria           | Sports & Leisure      | 16.000 m²              |
| Ibom Tropicana Cineplex                                                                         | Uyo - Nigeria           | Sports & Leisure      | 5.000 m <sup>2</sup>   |
| Nautical Stadium of " Epinay sur-seine " in collaboration with bureau Kostanjevac               | France                  | Sports & Leisure      | 110.000 m²             |
| Lebanese Federation of Basketball- Basketball city                                              | Ain Saadeh - Lebanon    | Sports & Leisure      | 56.000 m <sup>2</sup>  |
| Covered Swimming Pool College Saints Coeurs                                                     | Kfarehbab - Lebanon     | Sports & Leisure      | 3.500 m <sup>2</sup>   |
| Gymnasium College Saints Coeurs                                                                 | Kfarehbab - Lebanon     | Sports & Leisure      | 6.000 m <sup>2</sup>   |
| Swimming Pool (1) Semi-Olympic with annexes Mont La Salle College                               | Lebanon                 | Sports & Leisure      | 4.500 m <sup>2</sup>   |
| Children Oasis Mont la Salle College                                                            | Lebanon                 | Sports & Leisure      | 2.500 m <sup>2</sup>   |
| Olympic Stadium Mont La Salle College with a football playground                                | Lebanon                 | Sports & Leisure      | 15.000 m <sup>2</sup>  |
| Nautical Palace Mont La Salle College                                                           | Lebanon                 | Sports & Leisure      | 20.000 m <sup>2</sup>  |
| Silverbird Convention Center                                                                    | Nigeria                 | Sports & Leisure      | 15.000 m <sup>2</sup>  |
| Jounieh Hospital                                                                                | Jounieh - Lebanon       | Hospitals & Clinics   | 9.000 m <sup>2</sup>   |
| Health Complex: Hospital, Rest house, Retirement, Medical center, Hotel, tourism, Health center | Beirut - Lebanon        | Hospitals & Clinics   | 60.000 m <sup>2</sup>  |
| Cortbawi Hospital - Physiotherapy, Hydrotherapy, Electrotherapy and Orthopedic sugery           | SS - CC Adma Lebanon    | Hospitals & Clinics   | 17.000 m <sup>2</sup>  |
| Socio-Medical &Technical complexes for the Cortbawi institute - Hospital for handicaps          | Daher El Wahch          | Hospitals & Clinics   | 32.000 m <sup>2</sup>  |
| SAQR Hospital                                                                                   | Ras El Khayma - U.A.E   | Hospitals & Clinics   | 45.000 m <sup>2</sup>  |
| Dubai German Hospital - 300 beds                                                                | Dubai                   | Hospitals & Clinics   | 45.000 m <sup>2</sup>  |
| UN-Irish Field Hospital                                                                         | Southern - Lebanon      | Hospitals & Clinics   | 1.000 m <sup>2</sup>   |
| El Abiad 952                                                                                    | Dbayeh - Lebanon        | Commercial & Business | 16.000 m <sup>2</sup>  |
| Abuja Downtown - Residential Commercial & Leisure complex                                       | Abuja – Nigeria         | Commercial & Business | 268.000 m <sup>2</sup> |
| lee France                                                                                      | France                  | Commercial & Business | 6.000 m <sup>2</sup>   |
| Yenagoa Megapark Mall                                                                           | Bayelsa State - Nigeria | Commercial & Business | 18.000 m <sup>2</sup>  |
| Tele Liban                                                                                      | Beirut - Lebanon        | Commercial & Business | 6.000 m <sup>2</sup>   |
| Silverbird Treasure Cove Mall - Entertainement & Commercial Center, Mall, 23 Cinemas            | Lagos - Nigeria         | Commercial & Business | 60.000 m <sup>2</sup>  |
| Moulin D'or                                                                                     | Lebanon                 | Commercial & Business | 800 m²                 |
| Lekki Tv Station                                                                                | Lekki - Nigeria         | Commercial & Business | 4.000 m <sup>2</sup>   |
| Erbil Business Tower                                                                            | Erbil                   | Commercial & Business | 12.000 m <sup>2</sup>  |
| Prototype Mall (More than 20 locations)- Entertainement & Commercial Center, Mall, 6 Cinemas    | Nigeria                 | Commercial & Business | 8.500 & 6.500 m        |
| Galaxy World Trade Center                                                                       | Beirut - Lebanon        | Commercial & Business | 55.000 m²              |

| PROJECT                                        | LOCATION               | CATEGORY              | AREA                 |
|------------------------------------------------|------------------------|-----------------------|----------------------|
| International Business Center I.B.C            | Achrafieh - Beirut     | Commercial & Business | 40.000 m²            |
| Jeddah Complex                                 | Jeddah                 | Commercial & Business | 200.000 m²           |
| Abuja City Mall                                | Abuja – Nigeria        | Commercial & Business | 48.181 m²            |
| Kaslik Etoile                                  | Kaslik - Lebanon       | Commercial & Business | 10.200 m²            |
| Abuja Commercial And Leisure Complex           | Abuja – Nigeria        | Commercial & Business | 203.306 m²           |
| Ecobat                                         | Beirut - Lebanon       | Commercial & Business | 2.000 m²             |
| Achrafieh Center                               | Beirut - Lebanon       | Commercial & Business | 4.300 m²             |
| Khalil Tawil Center                            | Byblos - Lebanon       | Commercial & Business | 6.000 m²             |
| Al Moudabber Center - Kaslik Block A & Block B | Kaslik - Lebanon       | Commercial & Business | 27.000 m²            |
| Dora Gate Center                               | Dora - Beirut          | Commercial & Business | 6.000 m²             |
| Adwan Center                                   | Sin El Fil - Lebanon   | Commercial & Business | 5.000 m <sup>2</sup> |
| Pearl Center                                   | Kaslik - Lebanon       | Commercial & Business | 7.000 m²             |
| Lagos Deep Water Shore Base & Medical Facility | Nigeria                | Ports & Heliports     | 16.125 m²            |
| Villa Saad - Ain Saadeh                        | Beirut - Lebanon       | Private Residences    | 3.000 m <sup>2</sup> |
| Hanna residence - Akkar                        | Akkar - Lebanon        | Private Residences    | 2.000 m <sup>2</sup> |
| Faqra Chalet                                   | Faqra - Lebanon        | Private Residences    | 800 m²               |
| Villa C                                        | Fatka- Lebanon         | Private Residences    | 600 m²               |
| Villa Moukarem                                 | Lebanon                | Private Residences    | 1.400 m²             |
| Villa Makdessi                                 | Fatka- Lebanon         | Private Residences    | 2.200 m²             |
| Villa Lichaa Fatka                             | Fatka- Lebanon         | Private Residences    | 2.000 m <sup>2</sup> |
| Villa Hany - Adma                              | Adma - Lebanon         | Private Residences    | 2.000 m <sup>2</sup> |
| Villa Chaccour                                 | Fatka- Lebanon         | Private Residences    | 1.200 m²             |
| Villa Adma 842                                 | Adma - Lebanon         | Private Residences    | 3.000 m <sup>2</sup> |
| Villa Adma 339                                 | Adma - Lebanon         | Private Residences    | 2.000 m <sup>2</sup> |
| Hanna Residence - Fatka                        | Fatka - Lebanon        | Private Residences    | 3.500 m <sup>2</sup> |
| Sopic Adma Apartment                           | Adma - Lebanon         | Private Residences    | 600 m²               |
| Nawfal Residence - Zouk                        | Zouk Michael - Lebanon | Private Residences    | 2.000 m <sup>2</sup> |
| Kfarzibian 6899                                | Kfarzibian - Lebanon   | Private Residences    | 1.000 m <sup>2</sup> |
| Ikoyi Duplex - Nigeria                         | Nigeria                | Private Residences    | 1.600 m²             |
| Bzebdine 2040                                  | Bzebdine - Lebanon     | Private Residences    | 1.000 m²             |
| Zahleh Church                                  | Zahleh - Lebanon       | Religious             | 4.000 m²             |
| St Charbel Church                              | Lebanon                | Religious             | 1.000 m²             |
| Ain Saadeh Church                              | Ain Saadeh - Lebanon   | Religious             | 1.400 m²             |
| Geahchan Building                              | Achrafieh - Lebanon    | Residential Buildings | 9.000 m²             |
| Beirut Diamond 612                             | Achrafieh - Lebanon    | Residential Buildings | 9.000 m²             |

| PROJECT                                                                | LOCATION                       | CATEGORY              | AREA                  |
|------------------------------------------------------------------------|--------------------------------|-----------------------|-----------------------|
| Esla 2465                                                              | Achrafieh - Beirut             | Residential Buildings | 8.400 m²              |
| Arcadis 730                                                            | Achrafieh Rmeil – Beirut       | Residential Buildings | 3.000 m²              |
| Esla 524                                                               | Beirut - Lebanon               | Residential Buildings | 9.000 m²              |
| House of Youth and Culture Library, Projection Room, Research Center   | Zouk Michael - Lebanon         | Residential Buildings | 1.000 m²              |
| Achrafieh 1222-778                                                     | Achrafieh - Beirut             | Residential Buildings | 6.000 m²              |
| Esla 485                                                               | Hazmieh - Lebanon              | Residential Buildings | 4.000 m²              |
| Bayo Kuku                                                              | Nigeria                        | Residential Buildings | 9.000 m²              |
| Ocean Breeze                                                           | Lagos - Nigeria                | Residential Buildings | 30.000 m²             |
| Esla 126 - Luxurious apartments & boutiques, restaurants, coffee shops | Achrafieh - Beirut             | Residential Buildings | 9.000 m²              |
| Eden Gardens 1818                                                      | Ain Saadeh - Lebanon           | Residential Buildings | 8.000 m²              |
| Ramlet El Baida                                                        | Lebanon                        | Residential Buildings | 10.500 m²             |
| Ain Saadeh 1820                                                        | Ain Saadeh - Mount Lebanon     | Residential Buildings | 9.000 m²              |
| Kornet Chehwan - 3043                                                  | Kornet chehwan – Mount Lebanon | Residential Buildings | 4.000 m²              |
| Ikoyi - Luxurious apartments & a private residence                     | Ikoyi - Nigeria                | Residential Buildings | 18.000 m²             |
| Esla Sin El Fil                                                        | Sin El Fil - Lebanon           | Residential Buildings | 8.400 m <sup>2</sup>  |
| Ballouneh 1363                                                         | Ballouneh - Mount Lebanon      | Residential Buildings | 2.000 m <sup>2</sup>  |
| Queen's Drive                                                          | Lagos – Nigeria                | Residential Buildings | 9.000 m²              |
| Golden Sands                                                           | Lagos – Nigeria                | Residential Buildings | 27.500 m <sup>2</sup> |
| Lagos Residences                                                       | Lagos – Nigeria                | Residential Buildings | 18.000 m²             |
| Roof Bay Village - Adma                                                | Fatka- Lebanon                 | Residential Villages  | 14.000 m²             |
| Jasmine Valley - Ain Dara                                              | Ain Dara - Lebanon             | Residential Villages  | 40.000 m²             |
| Ain Dara Resort                                                        | Ain Dara - Lebanon             | Residential Villages  | 32.000 m²             |
| Al Rawabi Village - 230 Apartments                                     | Dbayeh - Lebanon               | Residential Villages  | 30.000 m²             |
| Al Manar Village - 245 Touristic & Residential Lodgings                | Raboueh - Lebanon              | Residential Villages  | 60.000 m²             |
| Abuja Ambassadorial Galaxy - 400 Apartments                            | Abuja – Nigeria                | Residential Villages  | 205.000 m²            |
| New Ain Saadeh Village - 600 Apartments                                | Ain Saadeh - Lebanon           | Residential Villages  | 146.000 m²            |
| Stayhat Adma Village (42 Villas)                                       | Adma - Lebanon                 | Residential Villages  | 28.600 m²             |
| Ponticelli France - Port Hartcourt (Compound for Engineers)            | Port Harcourt - Nigeria        | Residential Villages  | 9.000 m²              |
| Ocean Breeze                                                           | Lagos - Nigeria                | Residential Villages  | 18.000 m²             |
| Monteverde Village 2202                                                | Monteverde - Lebanon           | Residential Villages  | 58.000 m²             |
| Monte Byblos Village                                                   | Byblos - Lebanon               | Residential Villages  | 490.000 m²            |
| Intertransport Center S.P.A - Interland Angloa 672 Housing Units       | Interland - Angola             | Residential Villages  | 82.000 m²             |
| Elf Total Compound - New Village , Port Hartcourt                      | Port Harcourt Nigeria          | Residential Villages  | 140.000 m²            |
| Daychounieh 130-131                                                    | Daychounieh - Mount Lebanon    | Residential Villages  | 71.000 m²             |
| New Kfarehbab Village                                                  | Kfarehbab - Lebanon            | Residential Villages  | 32.000 m²             |

| lane Tawar                                                                           |                              | CATEGORY        | AREA                  |
|--------------------------------------------------------------------------------------|------------------------------|-----------------|-----------------------|
| Bens Tower                                                                           |                              | Towers & Hotels | 154.000 m²            |
| Stratosphere Hotel                                                                   | Abuja                        | Towers & Hotels | 180.000 m²            |
| Lebanese Expatriates' House                                                          | Beirut - Lebanon             | Towers & Hotels | 40.000 m²             |
| Erbil Business Tower                                                                 | Erbil                        | Towers & Hotels | 12.000 m²             |
| Hyatt Place Hotel - Nigeria- IBOM Tropicana , 5* Hotels , 230 Rooms                  | Nigeria                      | Towers & Hotels | 30.000 m²             |
| Hyatt Abuja Hotel - 64 Stories , 5* Hotel & Luxurious apartements                    | Abuja Stratosphere - Nigeria | Towers & Hotels | 156.000 m²            |
| /ictoria Island Business Tower                                                       | Victoria Island - Lagos      | Towers & Hotels | 24.000 m²             |
| Monte Byblos Hotel -                                                                 | Byblos - Lebanon             | Towers & Hotels | 20.000 m²             |
| Business Suites Hotel - International Business Center Project                        | Achrafieh - Lebanon          | Towers & Hotels | 12.000 m²             |
| nternational Business Tower - 80 Floors                                              | Dubai                        | Towers & Hotels | 200.000 m²            |
| Asaba World Hotel - 5* Hotel , 200 Rooms                                             | Nigeria                      | Towers & Hotels | 30.000 m²             |
| Abuja Down Town - 5* Hotel                                                           | Nigeria                      | Towers & Hotels | 20.000 m <sup>2</sup> |
| Famer Land Hotel                                                                     | Faraya - Lebanon             | Towers & Hotels | 6.000 m²              |
| ∟e Parrain Hotel                                                                     | Faraya - Lebanon             | Towers & Hotels | 15.000 m²             |
| Century Park Hotel                                                                   | Kaslik - Lebanon             | Towers & Hotels | 27.000 m²             |
| /erbus System Hotel                                                                  | Calabar - Nigeria            | Towers & Hotels | 26.000 m <sup>2</sup> |
| Freasure Cove Hotel (Family Hotel)                                                   | Lagos - Nigeria              | Towers & Hotels | 23 000 m²             |
| Showtime Silverbird Hotel                                                            | Port Harcourt – Rivers State | Towers & Hotels | 20.000 m <sup>2</sup> |
| Mouka Twin Towers                                                                    | Lagos - Nigeria              | Towers & Hotels | 18.000 m²             |
| Jeddah Towers                                                                        | Saudi Arabia                 | Towers & Hotels | 140.000 m²            |
| bom Tropicana Hotel                                                                  | Uyo - nigeria                | Towers & Hotels | 30 000 m²             |
| Hyatt Place Hotel                                                                    | UYO state                    | Towers & Hotels | 180.000 m²            |
| The Stratosphere                                                                     | Abuja                        | Towers & Hotels | 140.000 m²            |
| Nursery School 'Soeurs Antonines'                                                    | Bhamdoun - Lebanon           | Education       | 2.000 m²              |
| Complementary School 'Soeurs Antonines'                                              | Bhamdoun - Lebanon           | Education       | 4.000 m²              |
| SS-CC-Cortbawi - Institute - Hotel Management School & Faculty                       | Adma - Lebanon               | Education       | 3.600 m²              |
| Fechnical and Professional School "Federation of Keserwan municipalities"            | Jouret El Termous - Lebanon  | Education       | 9.000 m²              |
| Mont la Salle College - Extension for Children Leisure , Kindergarden , Sport Palace | Ain Saadeh - Lebanon         | Education       | 3.000 m²              |
| Extension of College des Saints Coeurs                                               | Kfarehbab - Lebanon          | Education       | 15.541 m²             |
| Physical Medicine Faculty Cortbawi                                                   | Adma - Lebanon               | Education       | 30.000 m²             |
| Fechnical School Cortbawi                                                            | Adma - Lebanon               | Education       | 25.000 m²             |
| Two Prefabrication Factories (Concrete Panels System)                                | Ras El Khaymeh - U.A.E       | Factories       | 12.000 m²             |
| Gaylani Plastic                                                                      | Baghdad - Iraq               | Factories       | 20.000 m²             |
| ndustrial Complex for Tiles, Polyurethane, Ducts, Wood                               | Ras El Khaymeh - U.A.E       | Factories       | 4.000 m²              |
| Claudius Nasr Steel Factory                                                          | Kfarchima - Lebanon          | Factories       | 10.500 m²             |