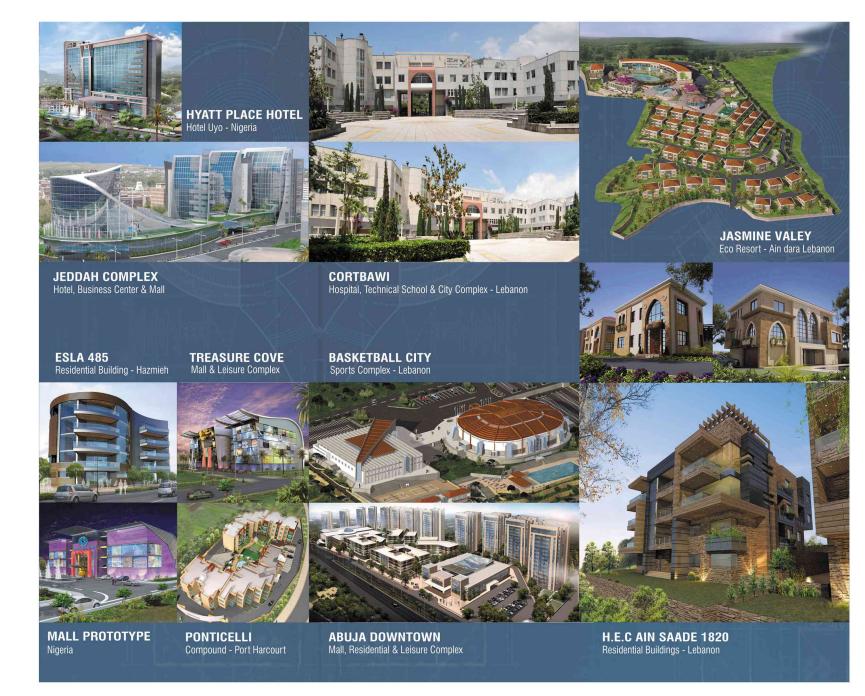

#### **ARCHITECTURE PROJECTS:**

| PROJECT                                                                                         | LOCATION                | CATEGORY              | AREA                   |
|-------------------------------------------------------------------------------------------------|-------------------------|-----------------------|------------------------|
| Yenagoa Peace Park                                                                              | Nigeria                 | Sports & Leisure      | 40.000 m²              |
| Aqua Ibom Water Park and Dry Park                                                               | Nigeria                 | Sports & Leisure      | 45.000 m <sup>2</sup>  |
| Akwa Ibom Complex - Hotel, Convention center , Mall                                             | Uyo - Nigeria           | Sports & Leisure      | 80.000 m <sup>2</sup>  |
| Cite Du Basketeur                                                                               | Ain Saadeh, Lebanon     | Sports & Leisure      | 20.000 m <sup>2</sup>  |
| Convention Center                                                                               | Uyo - Nigeria           | Sports & Leisure      | 16.000 m²              |
| Ibom Tropicana Cineplex                                                                         | Uyo - Nigeria           | Sports & Leisure      | 5.000 m <sup>2</sup>   |
| Nautical Stadium of " Epinay sur-seine " in collaboration with bureau Kostanjevac               | France                  | Sports & Leisure      | 110.000 m²             |
| Lebanese Federation of Basketball- Basketball city                                              | Ain Saadeh - Lebanon    | Sports & Leisure      | 56.000 m <sup>2</sup>  |
| Covered Swimming Pool College Saints Coeurs                                                     | Kfarehbab - Lebanon     | Sports & Leisure      | 3.500 m <sup>2</sup>   |
| Gymnasium College Saints Coeurs                                                                 | Kfarehbab - Lebanon     | Sports & Leisure      | 6.000 m <sup>2</sup>   |
| Swimming Pool (1) Semi-Olympic with annexes Mont La Salle College                               | Lebanon                 | Sports & Leisure      | 4.500 m <sup>2</sup>   |
| Children Oasis Mont la Salle College                                                            | Lebanon                 | Sports & Leisure      | 2.500 m <sup>2</sup>   |
| Olympic Stadium Mont La Salle College with a football playground                                | Lebanon                 | Sports & Leisure      | 15.000 m <sup>2</sup>  |
| Nautical Palace Mont La Salle College                                                           | Lebanon                 | Sports & Leisure      | 20.000 m <sup>2</sup>  |
| Silverbird Convention Center                                                                    | Nigeria                 | Sports & Leisure      | 15.000 m <sup>2</sup>  |
| Jounieh Hospital                                                                                | Jounieh - Lebanon       | Hospitals & Clinics   | 9.000 m <sup>2</sup>   |
| Health Complex: Hospital, Rest house, Retirement, Medical center, Hotel, tourism, Health center | Beirut - Lebanon        | Hospitals & Clinics   | 60.000 m <sup>2</sup>  |
| Cortbawi Hospital - Physiotherapy, Hydrotherapy, Electrotherapy and Orthopedic sugery           | SS - CC Adma Lebanon    | Hospitals & Clinics   | 17.000 m <sup>2</sup>  |
| Socio-Medical &Technical complexes for the Cortbawi institute - Hospital for handicaps          | Daher El Wahch          | Hospitals & Clinics   | 32.000 m <sup>2</sup>  |
| SAQR Hospital                                                                                   | Ras El Khayma - U.A.E   | Hospitals & Clinics   | 45.000 m <sup>2</sup>  |
| Dubai German Hospital - 300 beds                                                                | Dubai                   | Hospitals & Clinics   | 45.000 m <sup>2</sup>  |
| UN-Irish Field Hospital                                                                         | Southern - Lebanon      | Hospitals & Clinics   | 1.000 m <sup>2</sup>   |
| El Abiad 952                                                                                    | Dbayeh - Lebanon        | Commercial & Business | 16.000 m <sup>2</sup>  |
| Abuja Downtown - Residential Commercial & Leisure complex                                       | Abuja – Nigeria         | Commercial & Business | 268.000 m <sup>2</sup> |
| lee France                                                                                      | France                  | Commercial & Business | 6.000 m <sup>2</sup>   |
| Yenagoa Megapark Mall                                                                           | Bayelsa State - Nigeria | Commercial & Business | 18.000 m <sup>2</sup>  |
| Tele Liban                                                                                      | Beirut - Lebanon        | Commercial & Business | 6.000 m <sup>2</sup>   |
| Silverbird Treasure Cove Mall - Entertainement & Commercial Center, Mall, 23 Cinemas            | Lagos - Nigeria         | Commercial & Business | 60.000 m <sup>2</sup>  |
| Moulin D'or                                                                                     | Lebanon                 | Commercial & Business | 800 m²                 |
| Lekki Tv Station                                                                                | Lekki - Nigeria         | Commercial & Business | 4.000 m <sup>2</sup>   |
| Erbil Business Tower                                                                            | Erbil                   | Commercial & Business | 12.000 m <sup>2</sup>  |
| Prototype Mall (More than 20 locations)- Entertainement & Commercial Center, Mall, 6 Cinemas    | Nigeria                 | Commercial & Business | 8.500 & 6.500 m        |
| Galaxy World Trade Center                                                                       | Beirut - Lebanon        | Commercial & Business | 55.000 m²              |

| PROJECT                                        | LOCATION               | CATEGORY              | AREA                 |
|------------------------------------------------|------------------------|-----------------------|----------------------|
| International Business Center I.B.C            | Achrafieh - Beirut     | Commercial & Business | 40.000 m²            |
| Jeddah Complex                                 | Jeddah                 | Commercial & Business | 200.000 m²           |
| Abuja City Mall                                | Abuja – Nigeria        | Commercial & Business | 48.181 m²            |
| Kaslik Etoile                                  | Kaslik - Lebanon       | Commercial & Business | 10.200 m²            |
| Abuja Commercial And Leisure Complex           | Abuja – Nigeria        | Commercial & Business | 203.306 m²           |
| Ecobat                                         | Beirut - Lebanon       | Commercial & Business | 2.000 m²             |
| Achrafieh Center                               | Beirut - Lebanon       | Commercial & Business | 4.300 m²             |
| Khalil Tawil Center                            | Byblos - Lebanon       | Commercial & Business | 6.000 m²             |
| Al Moudabber Center - Kaslik Block A & Block B | Kaslik - Lebanon       | Commercial & Business | 27.000 m²            |
| Dora Gate Center                               | Dora - Beirut          | Commercial & Business | 6.000 m²             |
| Adwan Center                                   | Sin El Fil - Lebanon   | Commercial & Business | 5.000 m <sup>2</sup> |
| Pearl Center                                   | Kaslik - Lebanon       | Commercial & Business | 7.000 m²             |
| Lagos Deep Water Shore Base & Medical Facility | Nigeria                | Ports & Heliports     | 16.125 m²            |
| Villa Saad - Ain Saadeh                        | Beirut - Lebanon       | Private Residences    | 3.000 m <sup>2</sup> |
| Hanna residence - Akkar                        | Akkar - Lebanon        | Private Residences    | 2.000 m <sup>2</sup> |
| Faqra Chalet                                   | Faqra - Lebanon        | Private Residences    | 800 m²               |
| Villa C                                        | Fatka- Lebanon         | Private Residences    | 600 m²               |
| Villa Moukarem                                 | Lebanon                | Private Residences    | 1.400 m²             |
| Villa Makdessi                                 | Fatka- Lebanon         | Private Residences    | 2.200 m²             |
| Villa Lichaa Fatka                             | Fatka- Lebanon         | Private Residences    | 2.000 m <sup>2</sup> |
| Villa Hany - Adma                              | Adma - Lebanon         | Private Residences    | 2.000 m <sup>2</sup> |
| Villa Chaccour                                 | Fatka- Lebanon         | Private Residences    | 1.200 m²             |
| Villa Adma 842                                 | Adma - Lebanon         | Private Residences    | 3.000 m <sup>2</sup> |
| Villa Adma 339                                 | Adma - Lebanon         | Private Residences    | 2.000 m <sup>2</sup> |
| Hanna Residence - Fatka                        | Fatka - Lebanon        | Private Residences    | 3.500 m <sup>2</sup> |
| Sopic Adma Apartment                           | Adma - Lebanon         | Private Residences    | 600 m²               |
| Nawfal Residence - Zouk                        | Zouk Michael - Lebanon | Private Residences    | 2.000 m <sup>2</sup> |
| Kfarzibian 6899                                | Kfarzibian - Lebanon   | Private Residences    | 1.000 m <sup>2</sup> |
| Ikoyi Duplex - Nigeria                         | Nigeria                | Private Residences    | 1.600 m²             |
| Bzebdine 2040                                  | Bzebdine - Lebanon     | Private Residences    | 1.000 m²             |
| Zahleh Church                                  | Zahleh - Lebanon       | Religious             | 4.000 m²             |
| St Charbel Church                              | Lebanon                | Religious             | 1.000 m²             |
| Ain Saadeh Church                              | Ain Saadeh - Lebanon   | Religious             | 1.400 m²             |
| Geahchan Building                              | Achrafieh - Lebanon    | Residential Buildings | 9.000 m²             |
| Beirut Diamond 612                             | Achrafieh - Lebanon    | Residential Buildings | 9.000 m²             |

| PROJECT                                                                | LOCATION                       | CATEGORY              | AREA                  |
|------------------------------------------------------------------------|--------------------------------|-----------------------|-----------------------|
| Esla 2465                                                              | Achrafieh - Beirut             | Residential Buildings | 8.400 m²              |
| Arcadis 730                                                            | Achrafieh Rmeil – Beirut       | Residential Buildings | 3.000 m²              |
| Esla 524                                                               | Beirut - Lebanon               | Residential Buildings | 9.000 m²              |
| House of Youth and Culture Library, Projection Room, Research Center   | Zouk Michael - Lebanon         | Residential Buildings | 1.000 m²              |
| Achrafieh 1222-778                                                     | Achrafieh - Beirut             | Residential Buildings | 6.000 m²              |
| Esla 485                                                               | Hazmieh - Lebanon              | Residential Buildings | 4.000 m²              |
| Bayo Kuku                                                              | Nigeria                        | Residential Buildings | 9.000 m²              |
| Ocean Breeze                                                           | Lagos - Nigeria                | Residential Buildings | 30.000 m²             |
| Esla 126 - Luxurious apartments & boutiques, restaurants, coffee shops | Achrafieh - Beirut             | Residential Buildings | 9.000 m²              |
| Eden Gardens 1818                                                      | Ain Saadeh - Lebanon           | Residential Buildings | 8.000 m²              |
| Ramlet El Baida                                                        | Lebanon                        | Residential Buildings | 10.500 m²             |
| Ain Saadeh 1820                                                        | Ain Saadeh - Mount Lebanon     | Residential Buildings | 9.000 m²              |
| Kornet Chehwan - 3043                                                  | Kornet chehwan – Mount Lebanon | Residential Buildings | 4.000 m²              |
| Ikoyi - Luxurious apartments & a private residence                     | Ikoyi - Nigeria                | Residential Buildings | 18.000 m²             |
| Esla Sin El Fil                                                        | Sin El Fil - Lebanon           | Residential Buildings | 8.400 m <sup>2</sup>  |
| Ballouneh 1363                                                         | Ballouneh - Mount Lebanon      | Residential Buildings | 2.000 m <sup>2</sup>  |
| Queen's Drive                                                          | Lagos – Nigeria                | Residential Buildings | 9.000 m²              |
| Golden Sands                                                           | Lagos – Nigeria                | Residential Buildings | 27.500 m <sup>2</sup> |
| Lagos Residences                                                       | Lagos – Nigeria                | Residential Buildings | 18.000 m²             |
| Roof Bay Village - Adma                                                | Fatka- Lebanon                 | Residential Villages  | 14.000 m²             |
| Jasmine Valley - Ain Dara                                              | Ain Dara - Lebanon             | Residential Villages  | 40.000 m²             |
| Ain Dara Resort                                                        | Ain Dara - Lebanon             | Residential Villages  | 32.000 m²             |
| Al Rawabi Village - 230 Apartments                                     | Dbayeh - Lebanon               | Residential Villages  | 30.000 m²             |
| Al Manar Village - 245 Touristic & Residential Lodgings                | Raboueh - Lebanon              | Residential Villages  | 60.000 m²             |
| Abuja Ambassadorial Galaxy - 400 Apartments                            | Abuja – Nigeria                | Residential Villages  | 205.000 m²            |
| New Ain Saadeh Village - 600 Apartments                                | Ain Saadeh - Lebanon           | Residential Villages  | 146.000 m²            |
| Stayhat Adma Village (42 Villas)                                       | Adma - Lebanon                 | Residential Villages  | 28.600 m²             |
| Ponticelli France - Port Hartcourt (Compound for Engineers)            | Port Harcourt - Nigeria        | Residential Villages  | 9.000 m²              |
| Ocean Breeze                                                           | Lagos - Nigeria                | Residential Villages  | 18.000 m²             |
| Monteverde Village 2202                                                | Monteverde - Lebanon           | Residential Villages  | 58.000 m²             |
| Monte Byblos Village                                                   | Byblos - Lebanon               | Residential Villages  | 490.000 m²            |
| Intertransport Center S.P.A - Interland Angloa 672 Housing Units       | Interland - Angola             | Residential Villages  | 82.000 m²             |
| Elf Total Compound - New Village , Port Hartcourt                      | Port Harcourt Nigeria          | Residential Villages  | 140.000 m²            |
| Daychounieh 130-131                                                    | Daychounieh - Mount Lebanon    | Residential Villages  | 71.000 m²             |
| New Kfarehbab Village                                                  | Kfarehbab - Lebanon            | Residential Villages  | 32.000 m²             |

| lane Tawar                                                                           |                              | CATEGORY        | AREA                  |
|--------------------------------------------------------------------------------------|------------------------------|-----------------|-----------------------|
| Bens Tower                                                                           |                              | Towers & Hotels | 154.000 m²            |
| Stratosphere Hotel                                                                   | Abuja                        | Towers & Hotels | 180.000 m²            |
| Lebanese Expatriates' House                                                          | Beirut - Lebanon             | Towers & Hotels | 40.000 m²             |
| Erbil Business Tower                                                                 | Erbil                        | Towers & Hotels | 12.000 m²             |
| Hyatt Place Hotel - Nigeria- IBOM Tropicana , 5* Hotels , 230 Rooms                  | Nigeria                      | Towers & Hotels | 30.000 m²             |
| Hyatt Abuja Hotel - 64 Stories , 5* Hotel & Luxurious apartements                    | Abuja Stratosphere - Nigeria | Towers & Hotels | 156.000 m²            |
| /ictoria Island Business Tower                                                       | Victoria Island - Lagos      | Towers & Hotels | 24.000 m²             |
| Monte Byblos Hotel -                                                                 | Byblos - Lebanon             | Towers & Hotels | 20.000 m²             |
| Business Suites Hotel - International Business Center Project                        | Achrafieh - Lebanon          | Towers & Hotels | 12.000 m²             |
| nternational Business Tower - 80 Floors                                              | Dubai                        | Towers & Hotels | 200.000 m²            |
| Asaba World Hotel - 5* Hotel , 200 Rooms                                             | Nigeria                      | Towers & Hotels | 30.000 m²             |
| Abuja Down Town - 5* Hotel                                                           | Nigeria                      | Towers & Hotels | 20.000 m <sup>2</sup> |
| Famer Land Hotel                                                                     | Faraya - Lebanon             | Towers & Hotels | 6.000 m²              |
| ∟e Parrain Hotel                                                                     | Faraya - Lebanon             | Towers & Hotels | 15.000 m²             |
| Century Park Hotel                                                                   | Kaslik - Lebanon             | Towers & Hotels | 27.000 m²             |
| /erbus System Hotel                                                                  | Calabar - Nigeria            | Towers & Hotels | 26.000 m <sup>2</sup> |
| Freasure Cove Hotel (Family Hotel)                                                   | Lagos - Nigeria              | Towers & Hotels | 23 000 m²             |
| Showtime Silverbird Hotel                                                            | Port Harcourt – Rivers State | Towers & Hotels | 20.000 m <sup>2</sup> |
| Mouka Twin Towers                                                                    | Lagos - Nigeria              | Towers & Hotels | 18.000 m²             |
| Jeddah Towers                                                                        | Saudi Arabia                 | Towers & Hotels | 140.000 m²            |
| bom Tropicana Hotel                                                                  | Uyo - nigeria                | Towers & Hotels | 30 000 m²             |
| Hyatt Place Hotel                                                                    | UYO state                    | Towers & Hotels | 180.000 m²            |
| The Stratosphere                                                                     | Abuja                        | Towers & Hotels | 140.000 m²            |
| Nursery School 'Soeurs Antonines'                                                    | Bhamdoun - Lebanon           | Education       | 2.000 m²              |
| Complementary School 'Soeurs Antonines'                                              | Bhamdoun - Lebanon           | Education       | 4.000 m²              |
| SS-CC-Cortbawi - Institute - Hotel Management School & Faculty                       | Adma - Lebanon               | Education       | 3.600 m²              |
| Fechnical and Professional School "Federation of Keserwan municipalities"            | Jouret El Termous - Lebanon  | Education       | 9.000 m²              |
| Mont la Salle College - Extension for Children Leisure , Kindergarden , Sport Palace | Ain Saadeh - Lebanon         | Education       | 3.000 m²              |
| Extension of College des Saints Coeurs                                               | Kfarehbab - Lebanon          | Education       | 15.541 m²             |
| Physical Medicine Faculty Cortbawi                                                   | Adma - Lebanon               | Education       | 30.000 m²             |
| Fechnical School Cortbawi                                                            | Adma - Lebanon               | Education       | 25.000 m²             |
| Two Prefabrication Factories (Concrete Panels System)                                | Ras El Khaymeh - U.A.E       | Factories       | 12.000 m²             |
| Gaylani Plastic                                                                      | Baghdad - Iraq               | Factories       | 20.000 m²             |
| ndustrial Complex for Tiles, Polyurethane, Ducts, Wood                               | Ras El Khaymeh - U.A.E       | Factories       | 4.000 m²              |
| Claudius Nasr Steel Factory                                                          | Kfarchima - Lebanon          | Factories       | 10.500 m²             |