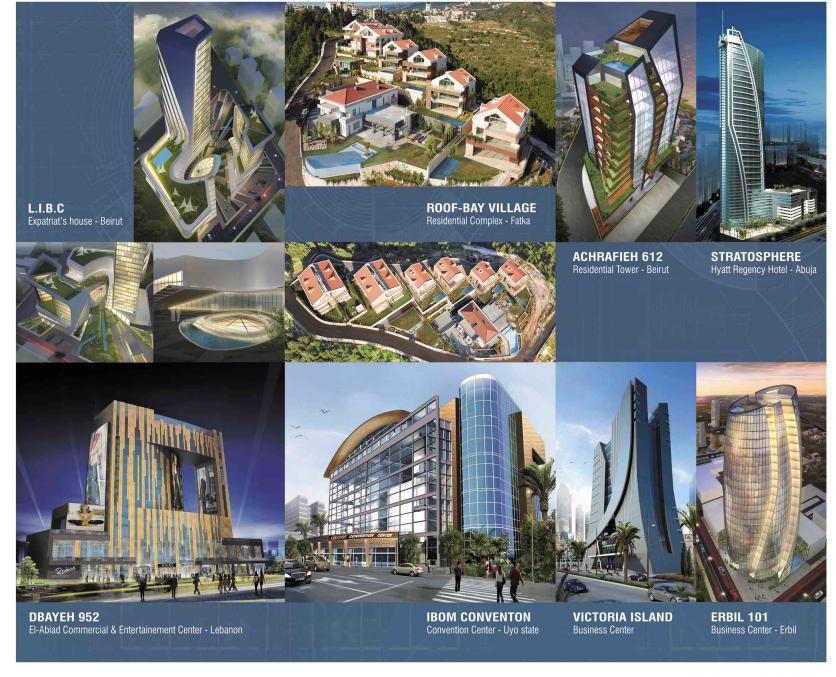

#### **ARCHITECTURE PROJECTS:**

| PROJECT                                                                                         | LOCATION                | CATEGORY              | AREA                   |
|-------------------------------------------------------------------------------------------------|-------------------------|-----------------------|------------------------|
| Yenagoa Peace Park                                                                              | Nigeria                 | Sports & Leisure      | 40.000 m²              |
| Aqua Ibom Water Park and Dry Park                                                               | Nigeria                 | Sports & Leisure      | 45.000 m <sup>2</sup>  |
| Akwa Ibom Complex - Hotel, Convention center , Mall                                             | Uyo - Nigeria           | Sports & Leisure      | 80.000 m <sup>2</sup>  |
| Cite Du Basketeur                                                                               | Ain Saadeh, Lebanon     | Sports & Leisure      | 20.000 m <sup>2</sup>  |
| Convention Center                                                                               | Uyo - Nigeria           | Sports & Leisure      | 16.000 m²              |
| Ibom Tropicana Cineplex                                                                         | Uyo - Nigeria           | Sports & Leisure      | 5.000 m <sup>2</sup>   |
| Nautical Stadium of " Epinay sur-seine " in collaboration with bureau Kostanjevac               | France                  | Sports & Leisure      | 110.000 m²             |
| Lebanese Federation of Basketball- Basketball city                                              | Ain Saadeh - Lebanon    | Sports & Leisure      | 56.000 m <sup>2</sup>  |
| Covered Swimming Pool College Saints Coeurs                                                     | Kfarehbab - Lebanon     | Sports & Leisure      | 3.500 m <sup>2</sup>   |
| Gymnasium College Saints Coeurs                                                                 | Kfarehbab - Lebanon     | Sports & Leisure      | 6.000 m <sup>2</sup>   |
| Swimming Pool (1) Semi-Olympic with annexes Mont La Salle College                               | Lebanon                 | Sports & Leisure      | 4.500 m <sup>2</sup>   |
| Children Oasis Mont la Salle College                                                            | Lebanon                 | Sports & Leisure      | 2.500 m <sup>2</sup>   |
| Olympic Stadium Mont La Salle College with a football playground                                | Lebanon                 | Sports & Leisure      | 15.000 m <sup>2</sup>  |
| Nautical Palace Mont La Salle College                                                           | Lebanon                 | Sports & Leisure      | 20.000 m <sup>2</sup>  |
| Silverbird Convention Center                                                                    | Nigeria                 | Sports & Leisure      | 15.000 m <sup>2</sup>  |
| Jounieh Hospital                                                                                | Jounieh - Lebanon       | Hospitals & Clinics   | 9.000 m <sup>2</sup>   |
| Health Complex: Hospital, Rest house, Retirement, Medical center, Hotel, tourism, Health center | Beirut - Lebanon        | Hospitals & Clinics   | 60.000 m <sup>2</sup>  |
| Cortbawi Hospital - Physiotherapy, Hydrotherapy, Electrotherapy and Orthopedic sugery           | SS - CC Adma Lebanon    | Hospitals & Clinics   | 17.000 m <sup>2</sup>  |
| Socio-Medical &Technical complexes for the Cortbawi institute - Hospital for handicaps          | Daher El Wahch          | Hospitals & Clinics   | 32.000 m <sup>2</sup>  |
| SAQR Hospital                                                                                   | Ras El Khayma - U.A.E   | Hospitals & Clinics   | 45.000 m <sup>2</sup>  |
| Dubai German Hospital - 300 beds                                                                | Dubai                   | Hospitals & Clinics   | 45.000 m <sup>2</sup>  |
| UN-Irish Field Hospital                                                                         | Southern - Lebanon      | Hospitals & Clinics   | 1.000 m <sup>2</sup>   |
| El Abiad 952                                                                                    | Dbayeh - Lebanon        | Commercial & Business | 16.000 m <sup>2</sup>  |
| Abuja Downtown - Residential Commercial & Leisure complex                                       | Abuja – Nigeria         | Commercial & Business | 268.000 m <sup>2</sup> |
| lee France                                                                                      | France                  | Commercial & Business | 6.000 m <sup>2</sup>   |
| Yenagoa Megapark Mall                                                                           | Bayelsa State - Nigeria | Commercial & Business | 18.000 m <sup>2</sup>  |
| Tele Liban                                                                                      | Beirut - Lebanon        | Commercial & Business | 6.000 m <sup>2</sup>   |
| Silverbird Treasure Cove Mall - Entertainement & Commercial Center, Mall, 23 Cinemas            | Lagos - Nigeria         | Commercial & Business | 60.000 m <sup>2</sup>  |
| Moulin D'or                                                                                     | Lebanon                 | Commercial & Business | 800 m²                 |
| Lekki Tv Station                                                                                | Lekki - Nigeria         | Commercial & Business | 4.000 m <sup>2</sup>   |
| Erbil Business Tower                                                                            | Erbil                   | Commercial & Business | 12.000 m <sup>2</sup>  |
| Prototype Mall (More than 20 locations)- Entertainement & Commercial Center, Mall, 6 Cinemas    | Nigeria                 | Commercial & Business | 8.500 & 6.500 m        |
| Galaxy World Trade Center                                                                       | Beirut - Lebanon        | Commercial & Business | 55.000 m²              |

| PROJECT                                        | LOCATION               | CATEGORY              | AREA                 |
|------------------------------------------------|------------------------|-----------------------|----------------------|
| International Business Center I.B.C            | Achrafieh - Beirut     | Commercial & Business | 40.000 m²            |
| Jeddah Complex                                 | Jeddah                 | Commercial & Business | 200.000 m²           |
| Abuja City Mall                                | Abuja – Nigeria        | Commercial & Business | 48.181 m²            |
| Kaslik Etoile                                  | Kaslik - Lebanon       | Commercial & Business | 10.200 m²            |
| Abuja Commercial And Leisure Complex           | Abuja – Nigeria        | Commercial & Business | 203.306 m²           |
| Ecobat                                         | Beirut - Lebanon       | Commercial & Business | 2.000 m²             |
| Achrafieh Center                               | Beirut - Lebanon       | Commercial & Business | 4.300 m²             |
| Khalil Tawil Center                            | Byblos - Lebanon       | Commercial & Business | 6.000 m²             |
| Al Moudabber Center - Kaslik Block A & Block B | Kaslik - Lebanon       | Commercial & Business | 27.000 m²            |
| Dora Gate Center                               | Dora - Beirut          | Commercial & Business | 6.000 m²             |
| Adwan Center                                   | Sin El Fil - Lebanon   | Commercial & Business | 5.000 m <sup>2</sup> |
| Pearl Center                                   | Kaslik - Lebanon       | Commercial & Business | 7.000 m²             |
| Lagos Deep Water Shore Base & Medical Facility | Nigeria                | Ports & Heliports     | 16.125 m²            |
| Villa Saad - Ain Saadeh                        | Beirut - Lebanon       | Private Residences    | 3.000 m <sup>2</sup> |
| Hanna residence - Akkar                        | Akkar - Lebanon        | Private Residences    | 2.000 m <sup>2</sup> |
| Faqra Chalet                                   | Faqra - Lebanon        | Private Residences    | 800 m²               |
| Villa C                                        | Fatka- Lebanon         | Private Residences    | 600 m²               |
| Villa Moukarem                                 | Lebanon                | Private Residences    | 1.400 m²             |
| Villa Makdessi                                 | Fatka- Lebanon         | Private Residences    | 2.200 m²             |
| Villa Lichaa Fatka                             | Fatka- Lebanon         | Private Residences    | 2.000 m <sup>2</sup> |
| Villa Hany - Adma                              | Adma - Lebanon         | Private Residences    | 2.000 m <sup>2</sup> |
| Villa Chaccour                                 | Fatka- Lebanon         | Private Residences    | 1.200 m²             |
| Villa Adma 842                                 | Adma - Lebanon         | Private Residences    | 3.000 m <sup>2</sup> |
| Villa Adma 339                                 | Adma - Lebanon         | Private Residences    | 2.000 m <sup>2</sup> |
| Hanna Residence - Fatka                        | Fatka - Lebanon        | Private Residences    | 3.500 m <sup>2</sup> |
| Sopic Adma Apartment                           | Adma - Lebanon         | Private Residences    | 600 m²               |
| Nawfal Residence - Zouk                        | Zouk Michael - Lebanon | Private Residences    | 2.000 m <sup>2</sup> |
| Kfarzibian 6899                                | Kfarzibian - Lebanon   | Private Residences    | 1.000 m <sup>2</sup> |
| Ikoyi Duplex - Nigeria                         | Nigeria                | Private Residences    | 1.600 m²             |
| Bzebdine 2040                                  | Bzebdine - Lebanon     | Private Residences    | 1.000 m²             |
| Zahleh Church                                  | Zahleh - Lebanon       | Religious             | 4.000 m²             |
| St Charbel Church                              | Lebanon                | Religious             | 1.000 m²             |
| Ain Saadeh Church                              | Ain Saadeh - Lebanon   | Religious             | 1.400 m²             |
| Geahchan Building                              | Achrafieh - Lebanon    | Residential Buildings | 9.000 m²             |
| Beirut Diamond 612                             | Achrafieh - Lebanon    | Residential Buildings | 9.000 m²             |

| PROJECT                                                                | LOCATION                       | CATEGORY              | AREA                  |
|------------------------------------------------------------------------|--------------------------------|-----------------------|-----------------------|
| Esla 2465                                                              | Achrafieh - Beirut             | Residential Buildings | 8.400 m²              |
| Arcadis 730                                                            | Achrafieh Rmeil – Beirut       | Residential Buildings | 3.000 m²              |
| Esla 524                                                               | Beirut - Lebanon               | Residential Buildings | 9.000 m²              |
| House of Youth and Culture Library, Projection Room, Research Center   | Zouk Michael - Lebanon         | Residential Buildings | 1.000 m²              |
| Achrafieh 1222-778                                                     | Achrafieh - Beirut             | Residential Buildings | 6.000 m²              |
| Esla 485                                                               | Hazmieh - Lebanon              | Residential Buildings | 4.000 m²              |
| Bayo Kuku                                                              | Nigeria                        | Residential Buildings | 9.000 m²              |
| Ocean Breeze                                                           | Lagos - Nigeria                | Residential Buildings | 30.000 m²             |
| Esla 126 - Luxurious apartments & boutiques, restaurants, coffee shops | Achrafieh - Beirut             | Residential Buildings | 9.000 m²              |
| Eden Gardens 1818                                                      | Ain Saadeh - Lebanon           | Residential Buildings | 8.000 m²              |
| Ramlet El Baida                                                        | Lebanon                        | Residential Buildings | 10.500 m²             |
| Ain Saadeh 1820                                                        | Ain Saadeh - Mount Lebanon     | Residential Buildings | 9.000 m²              |
| Kornet Chehwan - 3043                                                  | Kornet chehwan – Mount Lebanon | Residential Buildings | 4.000 m²              |
| Ikoyi - Luxurious apartments & a private residence                     | Ikoyi - Nigeria                | Residential Buildings | 18.000 m²             |
| Esla Sin El Fil                                                        | Sin El Fil - Lebanon           | Residential Buildings | 8.400 m <sup>2</sup>  |
| Ballouneh 1363                                                         | Ballouneh - Mount Lebanon      | Residential Buildings | 2.000 m <sup>2</sup>  |
| Queen's Drive                                                          | Lagos – Nigeria                | Residential Buildings | 9.000 m²              |
| Golden Sands                                                           | Lagos – Nigeria                | Residential Buildings | 27.500 m <sup>2</sup> |
| Lagos Residences                                                       | Lagos – Nigeria                | Residential Buildings | 18.000 m²             |
| Roof Bay Village - Adma                                                | Fatka- Lebanon                 | Residential Villages  | 14.000 m²             |
| Jasmine Valley - Ain Dara                                              | Ain Dara - Lebanon             | Residential Villages  | 40.000 m²             |
| Ain Dara Resort                                                        | Ain Dara - Lebanon             | Residential Villages  | 32.000 m²             |
| Al Rawabi Village - 230 Apartments                                     | Dbayeh - Lebanon               | Residential Villages  | 30.000 m²             |
| Al Manar Village - 245 Touristic & Residential Lodgings                | Raboueh - Lebanon              | Residential Villages  | 60.000 m²             |
| Abuja Ambassadorial Galaxy - 400 Apartments                            | Abuja – Nigeria                | Residential Villages  | 205.000 m²            |
| New Ain Saadeh Village - 600 Apartments                                | Ain Saadeh - Lebanon           | Residential Villages  | 146.000 m²            |
| Stayhat Adma Village (42 Villas)                                       | Adma - Lebanon                 | Residential Villages  | 28.600 m²             |
| Ponticelli France - Port Hartcourt (Compound for Engineers)            | Port Harcourt - Nigeria        | Residential Villages  | 9.000 m²              |
| Ocean Breeze                                                           | Lagos - Nigeria                | Residential Villages  | 18.000 m²             |
| Monteverde Village 2202                                                | Monteverde - Lebanon           | Residential Villages  | 58.000 m²             |
| Monte Byblos Village                                                   | Byblos - Lebanon               | Residential Villages  | 490.000 m²            |
| Intertransport Center S.P.A - Interland Angloa 672 Housing Units       | Interland - Angola             | Residential Villages  | 82.000 m²             |
| Elf Total Compound - New Village , Port Hartcourt                      | Port Harcourt Nigeria          | Residential Villages  | 140.000 m²            |
| Daychounieh 130-131                                                    | Daychounieh - Mount Lebanon    | Residential Villages  | 71.000 m²             |
| New Kfarehbab Village                                                  | Kfarehbab - Lebanon            | Residential Villages  | 32.000 m²             |

| lane Tawar                                                                           |                              | CATEGORY        | AREA                  |
|--------------------------------------------------------------------------------------|------------------------------|-----------------|-----------------------|
| Bens Tower                                                                           |                              | Towers & Hotels | 154.000 m²            |
| Stratosphere Hotel                                                                   | Abuja                        | Towers & Hotels | 180.000 m²            |
| Lebanese Expatriates' House                                                          | Beirut - Lebanon             | Towers & Hotels | 40.000 m²             |
| Erbil Business Tower                                                                 | Erbil                        | Towers & Hotels | 12.000 m²             |
| Hyatt Place Hotel - Nigeria- IBOM Tropicana , 5* Hotels , 230 Rooms                  | Nigeria                      | Towers & Hotels | 30.000 m²             |
| Hyatt Abuja Hotel - 64 Stories , 5* Hotel & Luxurious apartements                    | Abuja Stratosphere - Nigeria | Towers & Hotels | 156.000 m²            |
| /ictoria Island Business Tower                                                       | Victoria Island - Lagos      | Towers & Hotels | 24.000 m²             |
| Monte Byblos Hotel -                                                                 | Byblos - Lebanon             | Towers & Hotels | 20.000 m²             |
| Business Suites Hotel - International Business Center Project                        | Achrafieh - Lebanon          | Towers & Hotels | 12.000 m²             |
| nternational Business Tower - 80 Floors                                              | Dubai                        | Towers & Hotels | 200.000 m²            |
| Asaba World Hotel - 5* Hotel , 200 Rooms                                             | Nigeria                      | Towers & Hotels | 30.000 m²             |
| Abuja Down Town - 5* Hotel                                                           | Nigeria                      | Towers & Hotels | 20.000 m <sup>2</sup> |
| Famer Land Hotel                                                                     | Faraya - Lebanon             | Towers & Hotels | 6.000 m²              |
| ∟e Parrain Hotel                                                                     | Faraya - Lebanon             | Towers & Hotels | 15.000 m²             |
| Century Park Hotel                                                                   | Kaslik - Lebanon             | Towers & Hotels | 27.000 m²             |
| /erbus System Hotel                                                                  | Calabar - Nigeria            | Towers & Hotels | 26.000 m <sup>2</sup> |
| Freasure Cove Hotel (Family Hotel)                                                   | Lagos - Nigeria              | Towers & Hotels | 23 000 m²             |
| Showtime Silverbird Hotel                                                            | Port Harcourt – Rivers State | Towers & Hotels | 20.000 m <sup>2</sup> |
| Mouka Twin Towers                                                                    | Lagos - Nigeria              | Towers & Hotels | 18.000 m²             |
| Jeddah Towers                                                                        | Saudi Arabia                 | Towers & Hotels | 140.000 m²            |
| bom Tropicana Hotel                                                                  | Uyo - nigeria                | Towers & Hotels | 30 000 m²             |
| Hyatt Place Hotel                                                                    | UYO state                    | Towers & Hotels | 180.000 m²            |
| The Stratosphere                                                                     | Abuja                        | Towers & Hotels | 140.000 m²            |
| Nursery School 'Soeurs Antonines'                                                    | Bhamdoun - Lebanon           | Education       | 2.000 m²              |
| Complementary School 'Soeurs Antonines'                                              | Bhamdoun - Lebanon           | Education       | 4.000 m²              |
| SS-CC-Cortbawi - Institute - Hotel Management School & Faculty                       | Adma - Lebanon               | Education       | 3.600 m²              |
| Fechnical and Professional School "Federation of Keserwan municipalities"            | Jouret El Termous - Lebanon  | Education       | 9.000 m²              |
| Mont la Salle College - Extension for Children Leisure , Kindergarden , Sport Palace | Ain Saadeh - Lebanon         | Education       | 3.000 m²              |
| Extension of College des Saints Coeurs                                               | Kfarehbab - Lebanon          | Education       | 15.541 m²             |
| Physical Medicine Faculty Cortbawi                                                   | Adma - Lebanon               | Education       | 30.000 m²             |
| Fechnical School Cortbawi                                                            | Adma - Lebanon               | Education       | 25.000 m²             |
| Two Prefabrication Factories (Concrete Panels System)                                | Ras El Khaymeh - U.A.E       | Factories       | 12.000 m²             |
| Gaylani Plastic                                                                      | Baghdad - Iraq               | Factories       | 20.000 m²             |
| ndustrial Complex for Tiles, Polyurethane, Ducts, Wood                               | Ras El Khaymeh - U.A.E       | Factories       | 4.000 m²              |
| Claudius Nasr Steel Factory                                                          | Kfarchima - Lebanon          | Factories       | 10.500 m²             |