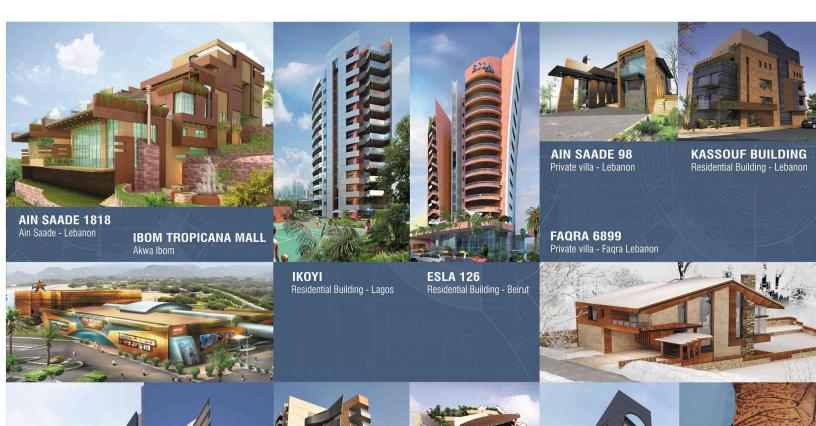

#### **ARCHITECTURE PROJECTS:**

| PROJECT                                                                                         | LOCATION                | CATEGORY              | AREA                   |
|-------------------------------------------------------------------------------------------------|-------------------------|-----------------------|------------------------|
| Yenagoa Peace Park                                                                              | Nigeria                 | Sports & Leisure      | 40.000 m²              |
| Aqua Ibom Water Park and Dry Park                                                               | Nigeria                 | Sports & Leisure      | 45.000 m <sup>2</sup>  |
| Akwa Ibom Complex - Hotel, Convention center , Mall                                             | Uyo - Nigeria           | Sports & Leisure      | 80.000 m <sup>2</sup>  |
| Cite Du Basketeur                                                                               | Ain Saadeh, Lebanon     | Sports & Leisure      | 20.000 m <sup>2</sup>  |
| Convention Center                                                                               | Uyo - Nigeria           | Sports & Leisure      | 16.000 m²              |
| Ibom Tropicana Cineplex                                                                         | Uyo - Nigeria           | Sports & Leisure      | 5.000 m <sup>2</sup>   |
| Nautical Stadium of " Epinay sur-seine " in collaboration with bureau Kostanjevac               | France                  | Sports & Leisure      | 110.000 m²             |
| Lebanese Federation of Basketball- Basketball city                                              | Ain Saadeh - Lebanon    | Sports & Leisure      | 56.000 m <sup>2</sup>  |
| Covered Swimming Pool College Saints Coeurs                                                     | Kfarehbab - Lebanon     | Sports & Leisure      | 3.500 m <sup>2</sup>   |
| Gymnasium College Saints Coeurs                                                                 | Kfarehbab - Lebanon     | Sports & Leisure      | 6.000 m <sup>2</sup>   |
| Swimming Pool (1) Semi-Olympic with annexes Mont La Salle College                               | Lebanon                 | Sports & Leisure      | 4.500 m <sup>2</sup>   |
| Children Oasis Mont la Salle College                                                            | Lebanon                 | Sports & Leisure      | 2.500 m <sup>2</sup>   |
| Olympic Stadium Mont La Salle College with a football playground                                | Lebanon                 | Sports & Leisure      | 15.000 m <sup>2</sup>  |
| Nautical Palace Mont La Salle College                                                           | Lebanon                 | Sports & Leisure      | 20.000 m <sup>2</sup>  |
| Silverbird Convention Center                                                                    | Nigeria                 | Sports & Leisure      | 15.000 m <sup>2</sup>  |
| Jounieh Hospital                                                                                | Jounieh - Lebanon       | Hospitals & Clinics   | 9.000 m <sup>2</sup>   |
| Health Complex: Hospital, Rest house, Retirement, Medical center, Hotel, tourism, Health center | Beirut - Lebanon        | Hospitals & Clinics   | 60.000 m <sup>2</sup>  |
| Cortbawi Hospital - Physiotherapy, Hydrotherapy, Electrotherapy and Orthopedic sugery           | SS - CC Adma Lebanon    | Hospitals & Clinics   | 17.000 m <sup>2</sup>  |
| Socio-Medical &Technical complexes for the Cortbawi institute - Hospital for handicaps          | Daher El Wahch          | Hospitals & Clinics   | 32.000 m <sup>2</sup>  |
| SAQR Hospital                                                                                   | Ras El Khayma - U.A.E   | Hospitals & Clinics   | 45.000 m <sup>2</sup>  |
| Dubai German Hospital - 300 beds                                                                | Dubai                   | Hospitals & Clinics   | 45.000 m <sup>2</sup>  |
| UN-Irish Field Hospital                                                                         | Southern - Lebanon      | Hospitals & Clinics   | 1.000 m <sup>2</sup>   |
| El Abiad 952                                                                                    | Dbayeh - Lebanon        | Commercial & Business | 16.000 m <sup>2</sup>  |
| Abuja Downtown - Residential Commercial & Leisure complex                                       | Abuja – Nigeria         | Commercial & Business | 268.000 m <sup>2</sup> |
| lee France                                                                                      | France                  | Commercial & Business | 6.000 m <sup>2</sup>   |
| Yenagoa Megapark Mall                                                                           | Bayelsa State - Nigeria | Commercial & Business | 18.000 m <sup>2</sup>  |
| Tele Liban                                                                                      | Beirut - Lebanon        | Commercial & Business | 6.000 m <sup>2</sup>   |
| Silverbird Treasure Cove Mall - Entertainement & Commercial Center, Mall, 23 Cinemas            | Lagos - Nigeria         | Commercial & Business | 60.000 m <sup>2</sup>  |
| Moulin D'or                                                                                     | Lebanon                 | Commercial & Business | 800 m²                 |
| Lekki Tv Station                                                                                | Lekki - Nigeria         | Commercial & Business | 4.000 m <sup>2</sup>   |
| Erbil Business Tower                                                                            | Erbil                   | Commercial & Business | 12.000 m <sup>2</sup>  |
| Prototype Mall (More than 20 locations)- Entertainement & Commercial Center, Mall, 6 Cinemas    | Nigeria                 | Commercial & Business | 8.500 & 6.500 m        |
| Galaxy World Trade Center                                                                       | Beirut - Lebanon        | Commercial & Business | 55.000 m²              |

| PROJECT                                        | LOCATION               | CATEGORY              | AREA                 |
|------------------------------------------------|------------------------|-----------------------|----------------------|
| International Business Center I.B.C            | Achrafieh - Beirut     | Commercial & Business | 40.000 m²            |
| Jeddah Complex                                 | Jeddah                 | Commercial & Business | 200.000 m²           |
| Abuja City Mall                                | Abuja – Nigeria        | Commercial & Business | 48.181 m²            |
| Kaslik Etoile                                  | Kaslik - Lebanon       | Commercial & Business | 10.200 m²            |
| Abuja Commercial And Leisure Complex           | Abuja – Nigeria        | Commercial & Business | 203.306 m²           |
| Ecobat                                         | Beirut - Lebanon       | Commercial & Business | 2.000 m²             |
| Achrafieh Center                               | Beirut - Lebanon       | Commercial & Business | 4.300 m²             |
| Khalil Tawil Center                            | Byblos - Lebanon       | Commercial & Business | 6.000 m²             |
| Al Moudabber Center - Kaslik Block A & Block B | Kaslik - Lebanon       | Commercial & Business | 27.000 m²            |
| Dora Gate Center                               | Dora - Beirut          | Commercial & Business | 6.000 m²             |
| Adwan Center                                   | Sin El Fil - Lebanon   | Commercial & Business | 5.000 m <sup>2</sup> |
| Pearl Center                                   | Kaslik - Lebanon       | Commercial & Business | 7.000 m²             |
| Lagos Deep Water Shore Base & Medical Facility | Nigeria                | Ports & Heliports     | 16.125 m²            |
| Villa Saad - Ain Saadeh                        | Beirut - Lebanon       | Private Residences    | 3.000 m <sup>2</sup> |
| Hanna residence - Akkar                        | Akkar - Lebanon        | Private Residences    | 2.000 m <sup>2</sup> |
| Faqra Chalet                                   | Faqra - Lebanon        | Private Residences    | 800 m²               |
| Villa C                                        | Fatka- Lebanon         | Private Residences    | 600 m²               |
| Villa Moukarem                                 | Lebanon                | Private Residences    | 1.400 m²             |
| Villa Makdessi                                 | Fatka- Lebanon         | Private Residences    | 2.200 m²             |
| Villa Lichaa Fatka                             | Fatka- Lebanon         | Private Residences    | 2.000 m <sup>2</sup> |
| Villa Hany - Adma                              | Adma - Lebanon         | Private Residences    | 2.000 m <sup>2</sup> |
| Villa Chaccour                                 | Fatka- Lebanon         | Private Residences    | 1.200 m²             |
| Villa Adma 842                                 | Adma - Lebanon         | Private Residences    | 3.000 m <sup>2</sup> |
| Villa Adma 339                                 | Adma - Lebanon         | Private Residences    | 2.000 m <sup>2</sup> |
| Hanna Residence - Fatka                        | Fatka - Lebanon        | Private Residences    | 3.500 m <sup>2</sup> |
| Sopic Adma Apartment                           | Adma - Lebanon         | Private Residences    | 600 m²               |
| Nawfal Residence - Zouk                        | Zouk Michael - Lebanon | Private Residences    | 2.000 m <sup>2</sup> |
| Kfarzibian 6899                                | Kfarzibian - Lebanon   | Private Residences    | 1.000 m <sup>2</sup> |
| Ikoyi Duplex - Nigeria                         | Nigeria                | Private Residences    | 1.600 m²             |
| Bzebdine 2040                                  | Bzebdine - Lebanon     | Private Residences    | 1.000 m²             |
| Zahleh Church                                  | Zahleh - Lebanon       | Religious             | 4.000 m²             |
| St Charbel Church                              | Lebanon                | Religious             | 1.000 m²             |
| Ain Saadeh Church                              | Ain Saadeh - Lebanon   | Religious             | 1.400 m²             |
| Geahchan Building                              | Achrafieh - Lebanon    | Residential Buildings | 9.000 m²             |
| Beirut Diamond 612                             | Achrafieh - Lebanon    | Residential Buildings | 9.000 m²             |

| PROJECT                                                                | LOCATION                       | CATEGORY              | AREA                  |
|------------------------------------------------------------------------|--------------------------------|-----------------------|-----------------------|
| Esla 2465                                                              | Achrafieh - Beirut             | Residential Buildings | 8.400 m²              |
| Arcadis 730                                                            | Achrafieh Rmeil – Beirut       | Residential Buildings | 3.000 m²              |
| Esla 524                                                               | Beirut - Lebanon               | Residential Buildings | 9.000 m²              |
| House of Youth and Culture Library, Projection Room, Research Center   | Zouk Michael - Lebanon         | Residential Buildings | 1.000 m²              |
| Achrafieh 1222-778                                                     | Achrafieh - Beirut             | Residential Buildings | 6.000 m²              |
| Esla 485                                                               | Hazmieh - Lebanon              | Residential Buildings | 4.000 m²              |
| Bayo Kuku                                                              | Nigeria                        | Residential Buildings | 9.000 m²              |
| Ocean Breeze                                                           | Lagos - Nigeria                | Residential Buildings | 30.000 m²             |
| Esla 126 - Luxurious apartments & boutiques, restaurants, coffee shops | Achrafieh - Beirut             | Residential Buildings | 9.000 m²              |
| Eden Gardens 1818                                                      | Ain Saadeh - Lebanon           | Residential Buildings | 8.000 m²              |
| Ramlet El Baida                                                        | Lebanon                        | Residential Buildings | 10.500 m²             |
| Ain Saadeh 1820                                                        | Ain Saadeh - Mount Lebanon     | Residential Buildings | 9.000 m²              |
| Kornet Chehwan - 3043                                                  | Kornet chehwan – Mount Lebanon | Residential Buildings | 4.000 m²              |
| Ikoyi - Luxurious apartments & a private residence                     | Ikoyi - Nigeria                | Residential Buildings | 18.000 m²             |
| Esla Sin El Fil                                                        | Sin El Fil - Lebanon           | Residential Buildings | 8.400 m <sup>2</sup>  |
| Ballouneh 1363                                                         | Ballouneh - Mount Lebanon      | Residential Buildings | 2.000 m <sup>2</sup>  |
| Queen's Drive                                                          | Lagos – Nigeria                | Residential Buildings | 9.000 m²              |
| Golden Sands                                                           | Lagos – Nigeria                | Residential Buildings | 27.500 m <sup>2</sup> |
| Lagos Residences                                                       | Lagos – Nigeria                | Residential Buildings | 18.000 m²             |
| Roof Bay Village - Adma                                                | Fatka- Lebanon                 | Residential Villages  | 14.000 m²             |
| Jasmine Valley - Ain Dara                                              | Ain Dara - Lebanon             | Residential Villages  | 40.000 m²             |
| Ain Dara Resort                                                        | Ain Dara - Lebanon             | Residential Villages  | 32.000 m²             |
| Al Rawabi Village - 230 Apartments                                     | Dbayeh - Lebanon               | Residential Villages  | 30.000 m²             |
| Al Manar Village - 245 Touristic & Residential Lodgings                | Raboueh - Lebanon              | Residential Villages  | 60.000 m²             |
| Abuja Ambassadorial Galaxy - 400 Apartments                            | Abuja – Nigeria                | Residential Villages  | 205.000 m²            |
| New Ain Saadeh Village - 600 Apartments                                | Ain Saadeh - Lebanon           | Residential Villages  | 146.000 m²            |
| Stayhat Adma Village (42 Villas)                                       | Adma - Lebanon                 | Residential Villages  | 28.600 m²             |
| Ponticelli France - Port Hartcourt (Compound for Engineers)            | Port Harcourt - Nigeria        | Residential Villages  | 9.000 m²              |
| Ocean Breeze                                                           | Lagos - Nigeria                | Residential Villages  | 18.000 m²             |
| Monteverde Village 2202                                                | Monteverde - Lebanon           | Residential Villages  | 58.000 m²             |
| Monte Byblos Village                                                   | Byblos - Lebanon               | Residential Villages  | 490.000 m²            |
| Intertransport Center S.P.A - Interland Angloa 672 Housing Units       | Interland - Angola             | Residential Villages  | 82.000 m²             |
| Elf Total Compound - New Village , Port Hartcourt                      | Port Harcourt Nigeria          | Residential Villages  | 140.000 m²            |
| Daychounieh 130-131                                                    | Daychounieh - Mount Lebanon    | Residential Villages  | 71.000 m²             |
| New Kfarehbab Village                                                  | Kfarehbab - Lebanon            | Residential Villages  | 32.000 m²             |

| lane Tawar                                                                           |                              | CATEGORY        | AREA                  |
|--------------------------------------------------------------------------------------|------------------------------|-----------------|-----------------------|
| Bens Tower                                                                           |                              | Towers & Hotels | 154.000 m²            |
| Stratosphere Hotel                                                                   | Abuja                        | Towers & Hotels | 180.000 m²            |
| Lebanese Expatriates' House                                                          | Beirut - Lebanon             | Towers & Hotels | 40.000 m²             |
| Erbil Business Tower                                                                 | Erbil                        | Towers & Hotels | 12.000 m²             |
| Hyatt Place Hotel - Nigeria- IBOM Tropicana , 5* Hotels , 230 Rooms                  | Nigeria                      | Towers & Hotels | 30.000 m²             |
| Hyatt Abuja Hotel - 64 Stories , 5* Hotel & Luxurious apartements                    | Abuja Stratosphere - Nigeria | Towers & Hotels | 156.000 m²            |
| /ictoria Island Business Tower                                                       | Victoria Island - Lagos      | Towers & Hotels | 24.000 m²             |
| Monte Byblos Hotel -                                                                 | Byblos - Lebanon             | Towers & Hotels | 20.000 m²             |
| Business Suites Hotel - International Business Center Project                        | Achrafieh - Lebanon          | Towers & Hotels | 12.000 m²             |
| nternational Business Tower - 80 Floors                                              | Dubai                        | Towers & Hotels | 200.000 m²            |
| Asaba World Hotel - 5* Hotel , 200 Rooms                                             | Nigeria                      | Towers & Hotels | 30.000 m²             |
| Abuja Down Town - 5* Hotel                                                           | Nigeria                      | Towers & Hotels | 20.000 m <sup>2</sup> |
| Famer Land Hotel                                                                     | Faraya - Lebanon             | Towers & Hotels | 6.000 m²              |
| ∟e Parrain Hotel                                                                     | Faraya - Lebanon             | Towers & Hotels | 15.000 m²             |
| Century Park Hotel                                                                   | Kaslik - Lebanon             | Towers & Hotels | 27.000 m²             |
| /erbus System Hotel                                                                  | Calabar - Nigeria            | Towers & Hotels | 26.000 m <sup>2</sup> |
| Freasure Cove Hotel (Family Hotel)                                                   | Lagos - Nigeria              | Towers & Hotels | 23 000 m²             |
| Showtime Silverbird Hotel                                                            | Port Harcourt – Rivers State | Towers & Hotels | 20.000 m <sup>2</sup> |
| Mouka Twin Towers                                                                    | Lagos - Nigeria              | Towers & Hotels | 18.000 m²             |
| Jeddah Towers                                                                        | Saudi Arabia                 | Towers & Hotels | 140.000 m²            |
| bom Tropicana Hotel                                                                  | Uyo - nigeria                | Towers & Hotels | 30 000 m²             |
| Hyatt Place Hotel                                                                    | UYO state                    | Towers & Hotels | 180.000 m²            |
| The Stratosphere                                                                     | Abuja                        | Towers & Hotels | 140.000 m²            |
| Nursery School 'Soeurs Antonines'                                                    | Bhamdoun - Lebanon           | Education       | 2.000 m²              |
| Complementary School 'Soeurs Antonines'                                              | Bhamdoun - Lebanon           | Education       | 4.000 m²              |
| SS-CC-Cortbawi - Institute - Hotel Management School & Faculty                       | Adma - Lebanon               | Education       | 3.600 m²              |
| Fechnical and Professional School "Federation of Keserwan municipalities"            | Jouret El Termous - Lebanon  | Education       | 9.000 m²              |
| Mont la Salle College - Extension for Children Leisure , Kindergarden , Sport Palace | Ain Saadeh - Lebanon         | Education       | 3.000 m²              |
| Extension of College des Saints Coeurs                                               | Kfarehbab - Lebanon          | Education       | 15.541 m²             |
| Physical Medicine Faculty Cortbawi                                                   | Adma - Lebanon               | Education       | 30.000 m²             |
| Fechnical School Cortbawi                                                            | Adma - Lebanon               | Education       | 25.000 m²             |
| Two Prefabrication Factories (Concrete Panels System)                                | Ras El Khaymeh - U.A.E       | Factories       | 12.000 m²             |
| Gaylani Plastic                                                                      | Baghdad - Iraq               | Factories       | 20.000 m²             |
| ndustrial Complex for Tiles, Polyurethane, Ducts, Wood                               | Ras El Khaymeh - U.A.E       | Factories       | 4.000 m²              |
| Claudius Nasr Steel Factory                                                          | Kfarchima - Lebanon          | Factories       | 10.500 m²             |