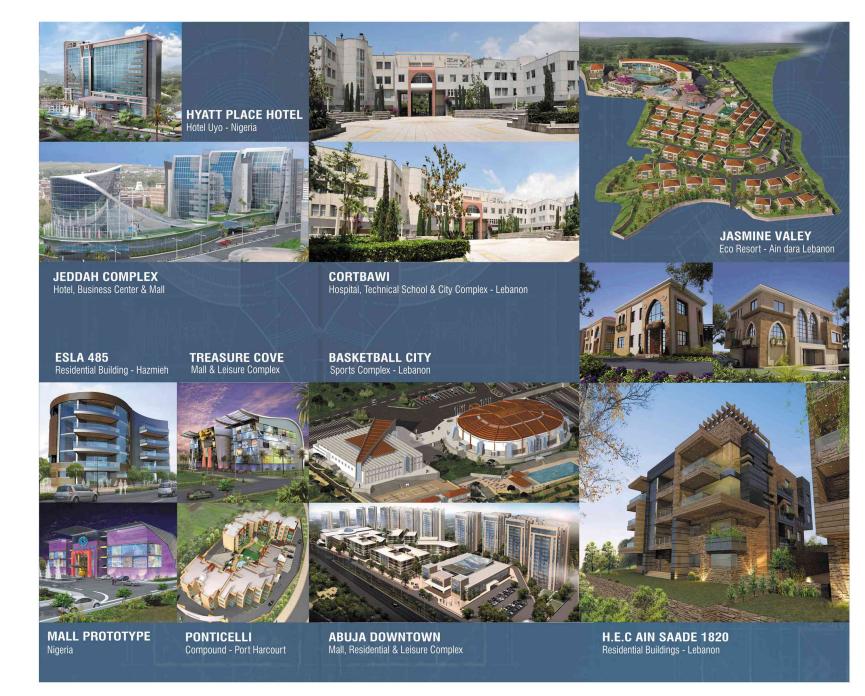

# Portfolio CHACCOUR CONSTRUCTION ADDITION IN ADMINISTRATION MANAGEMENT

#### **ARCHITECTURE PROJECTS:**

| PROJECT                                                                                         | LOCATION                | CATEGORY              | AREA                   |
|-------------------------------------------------------------------------------------------------|-------------------------|-----------------------|------------------------|
| Yenagoa Peace Park                                                                              | Nigeria                 | Sports & Leisure      | 40.000 m²              |
| Aqua Ibom Water Park and Dry Park                                                               | Nigeria                 | Sports & Leisure      | 45.000 m <sup>2</sup>  |
| Akwa Ibom Complex - Hotel, Convention center , Mall                                             | Uyo - Nigeria           | Sports & Leisure      | 80.000 m <sup>2</sup>  |
| Cite Du Basketeur                                                                               | Ain Saadeh, Lebanon     | Sports & Leisure      | 20.000 m <sup>2</sup>  |
| Convention Center                                                                               | Uyo - Nigeria           | Sports & Leisure      | 16.000 m²              |
| Ibom Tropicana Cineplex                                                                         | Uyo - Nigeria           | Sports & Leisure      | 5.000 m <sup>2</sup>   |
| Nautical Stadium of " Epinay sur-seine " in collaboration with bureau Kostanjevac               | France                  | Sports & Leisure      | 110.000 m²             |
| Lebanese Federation of Basketball- Basketball city                                              | Ain Saadeh - Lebanon    | Sports & Leisure      | 56.000 m <sup>2</sup>  |
| Covered Swimming Pool College Saints Coeurs                                                     | Kfarehbab - Lebanon     | Sports & Leisure      | 3.500 m <sup>2</sup>   |
| Gymnasium College Saints Coeurs                                                                 | Kfarehbab - Lebanon     | Sports & Leisure      | 6.000 m <sup>2</sup>   |
| Swimming Pool (1) Semi-Olympic with annexes Mont La Salle College                               | Lebanon                 | Sports & Leisure      | 4.500 m <sup>2</sup>   |
| Children Oasis Mont la Salle College                                                            | Lebanon                 | Sports & Leisure      | 2.500 m <sup>2</sup>   |
| Olympic Stadium Mont La Salle College with a football playground                                | Lebanon                 | Sports & Leisure      | 15.000 m <sup>2</sup>  |
| Nautical Palace Mont La Salle College                                                           | Lebanon                 | Sports & Leisure      | 20.000 m <sup>2</sup>  |
| Silverbird Convention Center                                                                    | Nigeria                 | Sports & Leisure      | 15.000 m <sup>2</sup>  |
| Jounieh Hospital                                                                                | Jounieh - Lebanon       | Hospitals & Clinics   | 9.000 m <sup>2</sup>   |
| Health Complex: Hospital, Rest house, Retirement, Medical center, Hotel, tourism, Health center | Beirut - Lebanon        | Hospitals & Clinics   | 60.000 m <sup>2</sup>  |
| Cortbawi Hospital - Physiotherapy, Hydrotherapy, Electrotherapy and Orthopedic sugery           | SS - CC Adma Lebanon    | Hospitals & Clinics   | 17.000 m <sup>2</sup>  |
| Socio-Medical &Technical complexes for the Cortbawi institute - Hospital for handicaps          | Daher El Wahch          | Hospitals & Clinics   | 32.000 m <sup>2</sup>  |
| SAQR Hospital                                                                                   | Ras El Khayma - U.A.E   | Hospitals & Clinics   | 45.000 m <sup>2</sup>  |
| Dubai German Hospital - 300 beds                                                                | Dubai                   | Hospitals & Clinics   | 45.000 m <sup>2</sup>  |
| UN-Irish Field Hospital                                                                         | Southern - Lebanon      | Hospitals & Clinics   | 1.000 m <sup>2</sup>   |
| El Abiad 952                                                                                    | Dbayeh - Lebanon        | Commercial & Business | 16.000 m <sup>2</sup>  |
| Abuja Downtown - Residential Commercial & Leisure complex                                       | Abuja – Nigeria         | Commercial & Business | 268.000 m <sup>2</sup> |
| lee France                                                                                      | France                  | Commercial & Business | 6.000 m <sup>2</sup>   |
| Yenagoa Megapark Mall                                                                           | Bayelsa State - Nigeria | Commercial & Business | 18.000 m <sup>2</sup>  |
| Tele Liban                                                                                      | Beirut - Lebanon        | Commercial & Business | 6.000 m <sup>2</sup>   |
| Silverbird Treasure Cove Mall - Entertainement & Commercial Center, Mall, 23 Cinemas            | Lagos - Nigeria         | Commercial & Business | 60.000 m <sup>2</sup>  |
| Moulin D'or                                                                                     | Lebanon                 | Commercial & Business | 800 m²                 |
| Lekki Tv Station                                                                                | Lekki - Nigeria         | Commercial & Business | 4.000 m <sup>2</sup>   |
| Erbil Business Tower                                                                            | Erbil                   | Commercial & Business | 12.000 m <sup>2</sup>  |
| Prototype Mall (More than 20 locations)- Entertainement & Commercial Center, Mall, 6 Cinemas    | Nigeria                 | Commercial & Business | 8.500 & 6.500 m        |
| Galaxy World Trade Center                                                                       | Beirut - Lebanon        | Commercial & Business | 55.000 m²              |

| PROJECT                                        | LOCATION               | CATEGORY              | AREA                 |
|------------------------------------------------|------------------------|-----------------------|----------------------|
| International Business Center I.B.C            | Achrafieh - Beirut     | Commercial & Business | 40.000 m²            |
| Jeddah Complex                                 | Jeddah                 | Commercial & Business | 200.000 m²           |
| Abuja City Mall                                | Abuja – Nigeria        | Commercial & Business | 48.181 m²            |
| Kaslik Etoile                                  | Kaslik - Lebanon       | Commercial & Business | 10.200 m²            |
| Abuja Commercial And Leisure Complex           | Abuja – Nigeria        | Commercial & Business | 203.306 m²           |
| Ecobat                                         | Beirut - Lebanon       | Commercial & Business | 2.000 m²             |
| Achrafieh Center                               | Beirut - Lebanon       | Commercial & Business | 4.300 m²             |
| Khalil Tawil Center                            | Byblos - Lebanon       | Commercial & Business | 6.000 m²             |
| Al Moudabber Center - Kaslik Block A & Block B | Kaslik - Lebanon       | Commercial & Business | 27.000 m²            |
| Dora Gate Center                               | Dora - Beirut          | Commercial & Business | 6.000 m²             |
| Adwan Center                                   | Sin El Fil - Lebanon   | Commercial & Business | 5.000 m <sup>2</sup> |
| Pearl Center                                   | Kaslik - Lebanon       | Commercial & Business | 7.000 m²             |
| Lagos Deep Water Shore Base & Medical Facility | Nigeria                | Ports & Heliports     | 16.125 m²            |
| Villa Saad - Ain Saadeh                        | Beirut - Lebanon       | Private Residences    | 3.000 m <sup>2</sup> |
| Hanna residence - Akkar                        | Akkar - Lebanon        | Private Residences    | 2.000 m <sup>2</sup> |
| Faqra Chalet                                   | Faqra - Lebanon        | Private Residences    | 800 m²               |
| Villa C                                        | Fatka- Lebanon         | Private Residences    | 600 m²               |
| Villa Moukarem                                 | Lebanon                | Private Residences    | 1.400 m²             |
| Villa Makdessi                                 | Fatka- Lebanon         | Private Residences    | 2.200 m²             |
| Villa Lichaa Fatka                             | Fatka- Lebanon         | Private Residences    | 2.000 m <sup>2</sup> |
| Villa Hany - Adma                              | Adma - Lebanon         | Private Residences    | 2.000 m <sup>2</sup> |
| Villa Chaccour                                 | Fatka- Lebanon         | Private Residences    | 1.200 m²             |
| Villa Adma 842                                 | Adma - Lebanon         | Private Residences    | 3.000 m <sup>2</sup> |
| Villa Adma 339                                 | Adma - Lebanon         | Private Residences    | 2.000 m <sup>2</sup> |
| Hanna Residence - Fatka                        | Fatka - Lebanon        | Private Residences    | 3.500 m <sup>2</sup> |
| Sopic Adma Apartment                           | Adma - Lebanon         | Private Residences    | 600 m²               |
| Nawfal Residence - Zouk                        | Zouk Michael - Lebanon | Private Residences    | 2.000 m <sup>2</sup> |
| Kfarzibian 6899                                | Kfarzibian - Lebanon   | Private Residences    | 1.000 m <sup>2</sup> |
| Ikoyi Duplex - Nigeria                         | Nigeria                | Private Residences    | 1.600 m²             |
| Bzebdine 2040                                  | Bzebdine - Lebanon     | Private Residences    | 1.000 m²             |
| Zahleh Church                                  | Zahleh - Lebanon       | Religious             | 4.000 m²             |
| St Charbel Church                              | Lebanon                | Religious             | 1.000 m²             |
| Ain Saadeh Church                              | Ain Saadeh - Lebanon   | Religious             | 1.400 m²             |
| Geahchan Building                              | Achrafieh - Lebanon    | Residential Buildings | 9.000 m²             |
| Beirut Diamond 612                             | Achrafieh - Lebanon    | Residential Buildings | 9.000 m²             |

| PROJECT                                                                | LOCATION                       | CATEGORY              | AREA                  |
|------------------------------------------------------------------------|--------------------------------|-----------------------|-----------------------|
| Esla 2465                                                              | Achrafieh - Beirut             | Residential Buildings | 8.400 m²              |
| Arcadis 730                                                            | Achrafieh Rmeil – Beirut       | Residential Buildings | 3.000 m²              |
| Esla 524                                                               | Beirut - Lebanon               | Residential Buildings | 9.000 m²              |
| House of Youth and Culture Library, Projection Room, Research Center   | Zouk Michael - Lebanon         | Residential Buildings | 1.000 m²              |
| Achrafieh 1222-778                                                     | Achrafieh - Beirut             | Residential Buildings | 6.000 m²              |
| Esla 485                                                               | Hazmieh - Lebanon              | Residential Buildings | 4.000 m²              |
| Bayo Kuku                                                              | Nigeria                        | Residential Buildings | 9.000 m²              |
| Ocean Breeze                                                           | Lagos - Nigeria                | Residential Buildings | 30.000 m²             |
| Esla 126 - Luxurious apartments & boutiques, restaurants, coffee shops | Achrafieh - Beirut             | Residential Buildings | 9.000 m²              |
| Eden Gardens 1818                                                      | Ain Saadeh - Lebanon           | Residential Buildings | 8.000 m²              |
| Ramlet El Baida                                                        | Lebanon                        | Residential Buildings | 10.500 m²             |
| Ain Saadeh 1820                                                        | Ain Saadeh - Mount Lebanon     | Residential Buildings | 9.000 m²              |
| Kornet Chehwan - 3043                                                  | Kornet chehwan – Mount Lebanon | Residential Buildings | 4.000 m²              |
| Ikoyi - Luxurious apartments & a private residence                     | Ikoyi - Nigeria                | Residential Buildings | 18.000 m²             |
| Esla Sin El Fil                                                        | Sin El Fil - Lebanon           | Residential Buildings | 8.400 m <sup>2</sup>  |
| Ballouneh 1363                                                         | Ballouneh - Mount Lebanon      | Residential Buildings | 2.000 m <sup>2</sup>  |
| Queen's Drive                                                          | Lagos – Nigeria                | Residential Buildings | 9.000 m²              |
| Golden Sands                                                           | Lagos – Nigeria                | Residential Buildings | 27.500 m <sup>2</sup> |
| Lagos Residences                                                       | Lagos – Nigeria                | Residential Buildings | 18.000 m²             |
| Roof Bay Village - Adma                                                | Fatka- Lebanon                 | Residential Villages  | 14.000 m²             |
| Jasmine Valley - Ain Dara                                              | Ain Dara - Lebanon             | Residential Villages  | 40.000 m²             |
| Ain Dara Resort                                                        | Ain Dara - Lebanon             | Residential Villages  | 32.000 m²             |
| Al Rawabi Village - 230 Apartments                                     | Dbayeh - Lebanon               | Residential Villages  | 30.000 m²             |
| Al Manar Village - 245 Touristic & Residential Lodgings                | Raboueh - Lebanon              | Residential Villages  | 60.000 m²             |
| Abuja Ambassadorial Galaxy - 400 Apartments                            | Abuja – Nigeria                | Residential Villages  | 205.000 m²            |
| New Ain Saadeh Village - 600 Apartments                                | Ain Saadeh - Lebanon           | Residential Villages  | 146.000 m²            |
| Stayhat Adma Village (42 Villas)                                       | Adma - Lebanon                 | Residential Villages  | 28.600 m²             |
| Ponticelli France - Port Hartcourt (Compound for Engineers)            | Port Harcourt - Nigeria        | Residential Villages  | 9.000 m²              |
| Ocean Breeze                                                           | Lagos - Nigeria                | Residential Villages  | 18.000 m²             |
| Monteverde Village 2202                                                | Monteverde - Lebanon           | Residential Villages  | 58.000 m²             |
| Monte Byblos Village                                                   | Byblos - Lebanon               | Residential Villages  | 490.000 m²            |
| Intertransport Center S.P.A - Interland Angloa 672 Housing Units       | Interland - Angola             | Residential Villages  | 82.000 m²             |
| Elf Total Compound - New Village , Port Hartcourt                      | Port Harcourt Nigeria          | Residential Villages  | 140.000 m²            |
| Daychounieh 130-131                                                    | Daychounieh - Mount Lebanon    | Residential Villages  | 71.000 m²             |
| New Kfarehbab Village                                                  | Kfarehbab - Lebanon            | Residential Villages  | 32.000 m²             |

| lane Tawar                                                                           |                              | CATEGORY        | AREA                  |
|--------------------------------------------------------------------------------------|------------------------------|-----------------|-----------------------|
| Bens Tower                                                                           |                              | Towers & Hotels | 154.000 m²            |
| Stratosphere Hotel                                                                   | Abuja                        | Towers & Hotels | 180.000 m²            |
| Lebanese Expatriates' House                                                          | Beirut - Lebanon             | Towers & Hotels | 40.000 m²             |
| Erbil Business Tower                                                                 | Erbil                        | Towers & Hotels | 12.000 m²             |
| Hyatt Place Hotel - Nigeria- IBOM Tropicana , 5* Hotels , 230 Rooms                  | Nigeria                      | Towers & Hotels | 30.000 m²             |
| Hyatt Abuja Hotel - 64 Stories , 5* Hotel & Luxurious apartements                    | Abuja Stratosphere - Nigeria | Towers & Hotels | 156.000 m²            |
| /ictoria Island Business Tower                                                       | Victoria Island - Lagos      | Towers & Hotels | 24.000 m²             |
| Monte Byblos Hotel -                                                                 | Byblos - Lebanon             | Towers & Hotels | 20.000 m²             |
| Business Suites Hotel - International Business Center Project                        | Achrafieh - Lebanon          | Towers & Hotels | 12.000 m²             |
| nternational Business Tower - 80 Floors                                              | Dubai                        | Towers & Hotels | 200.000 m²            |
| Asaba World Hotel - 5* Hotel , 200 Rooms                                             | Nigeria                      | Towers & Hotels | 30.000 m²             |
| Abuja Down Town - 5* Hotel                                                           | Nigeria                      | Towers & Hotels | 20.000 m <sup>2</sup> |
| Famer Land Hotel                                                                     | Faraya - Lebanon             | Towers & Hotels | 6.000 m²              |
| ∟e Parrain Hotel                                                                     | Faraya - Lebanon             | Towers & Hotels | 15.000 m²             |
| Century Park Hotel                                                                   | Kaslik - Lebanon             | Towers & Hotels | 27.000 m²             |
| /erbus System Hotel                                                                  | Calabar - Nigeria            | Towers & Hotels | 26.000 m <sup>2</sup> |
| Freasure Cove Hotel (Family Hotel)                                                   | Lagos - Nigeria              | Towers & Hotels | 23 000 m²             |
| Showtime Silverbird Hotel                                                            | Port Harcourt – Rivers State | Towers & Hotels | 20.000 m <sup>2</sup> |
| Mouka Twin Towers                                                                    | Lagos - Nigeria              | Towers & Hotels | 18.000 m²             |
| Jeddah Towers                                                                        | Saudi Arabia                 | Towers & Hotels | 140.000 m²            |
| bom Tropicana Hotel                                                                  | Uyo - nigeria                | Towers & Hotels | 30 000 m²             |
| Hyatt Place Hotel                                                                    | UYO state                    | Towers & Hotels | 180.000 m²            |
| The Stratosphere                                                                     | Abuja                        | Towers & Hotels | 140.000 m²            |
| Nursery School 'Soeurs Antonines'                                                    | Bhamdoun - Lebanon           | Education       | 2.000 m²              |
| Complementary School 'Soeurs Antonines'                                              | Bhamdoun - Lebanon           | Education       | 4.000 m²              |
| SS-CC-Cortbawi - Institute - Hotel Management School & Faculty                       | Adma - Lebanon               | Education       | 3.600 m²              |
| Fechnical and Professional School "Federation of Keserwan municipalities"            | Jouret El Termous - Lebanon  | Education       | 9.000 m²              |
| Mont la Salle College - Extension for Children Leisure , Kindergarden , Sport Palace | Ain Saadeh - Lebanon         | Education       | 3.000 m²              |
| Extension of College des Saints Coeurs                                               | Kfarehbab - Lebanon          | Education       | 15.541 m²             |
| Physical Medicine Faculty Cortbawi                                                   | Adma - Lebanon               | Education       | 30.000 m²             |
| Fechnical School Cortbawi                                                            | Adma - Lebanon               | Education       | 25.000 m²             |
| Two Prefabrication Factories (Concrete Panels System)                                | Ras El Khaymeh - U.A.E       | Factories       | 12.000 m²             |
| Gaylani Plastic                                                                      | Baghdad - Iraq               | Factories       | 20.000 m²             |
| ndustrial Complex for Tiles, Polyurethane, Ducts, Wood                               | Ras El Khaymeh - U.A.E       | Factories       | 4.000 m²              |
| Claudius Nasr Steel Factory                                                          | Kfarchima - Lebanon          | Factories       | 10.500 m²             |